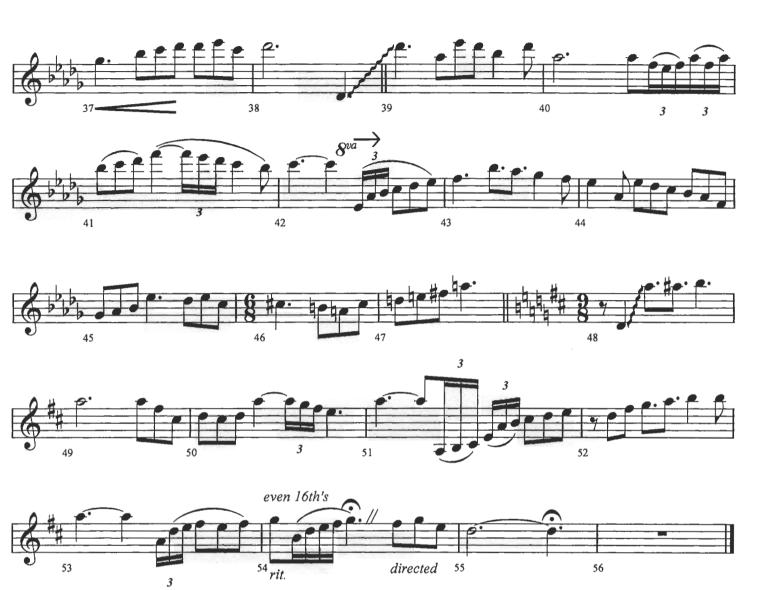

#### Contemporary Hymns

Alto Sax (Sub. for Tpt.3)

Contemporary Hymns

Alto Sax

-2-

54 rit.

Tenor Sax/ Baritone (T.C.)

Contemporary Hymns