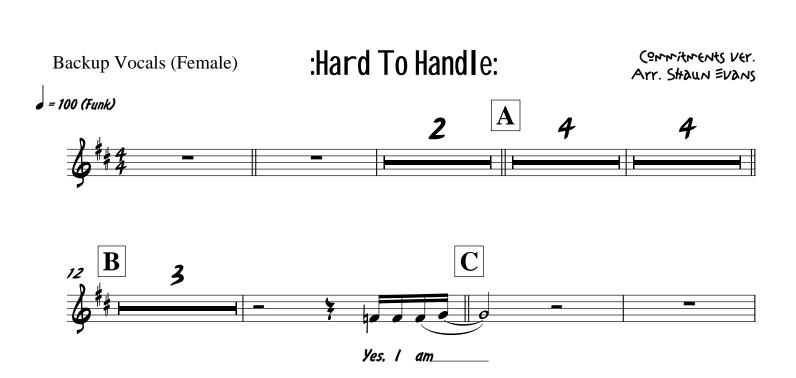

Want a gig on a cruise ship? -- Visit WWW.CRUISESHIPGIGS.COM to learn how to book your own gig!

Vocals

Yougot-ta give it to me,\_yeah

Copyright © 2006 - Shaun Evans Professional Entertainment Production - WWW.SHAUNEVANS.COM Want a gig on a cruise ship? -- Visit WWW.CRUISESHIPGIGS.COM to learn how to book your own gig!