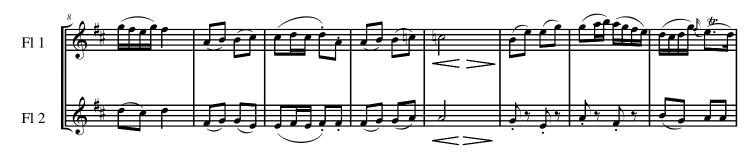

## About the piece

|  | Title:           | Aria: Cradle Song [From Christmas Oratorio]                                                                                                                                                                                                                                                                                                       |
|--|------------------|---------------------------------------------------------------------------------------------------------------------------------------------------------------------------------------------------------------------------------------------------------------------------------------------------------------------------------------------------|
|  | Composer:        | Bach, Johann Sebastian                                                                                                                                                                                                                                                                                                                            |
|  | Arranger:        | Gibson, John                                                                                                                                                                                                                                                                                                                                      |
|  | Licence:         | Copyright 2006 by JB Linear Music                                                                                                                                                                                                                                                                                                                 |
|  | Instrumentation: | 2 flutes                                                                                                                                                                                                                                                                                                                                          |
|  | Style:           | Christmas, Carols                                                                                                                                                                                                                                                                                                                                 |
|  | Comment:         | JS Bach's Christmas Oratorio is a group of cantatas<br>written for performance during the Christmas season.<br>This aria is a cradle song, "Sleep, My Darling" from<br>Cantata II. It is set for flute duet. Beautiful music for<br>your Christmas playing, this is part of a set of four<br>pieces from Bach's Christmas Oratorio available from |
|  |                  |                                                                                                                                                                                                                                                                                                                                                   |

## **Selections from Bach's Christmas Oratorio**

For Flute Duet

© 2006 by JB Linear Music