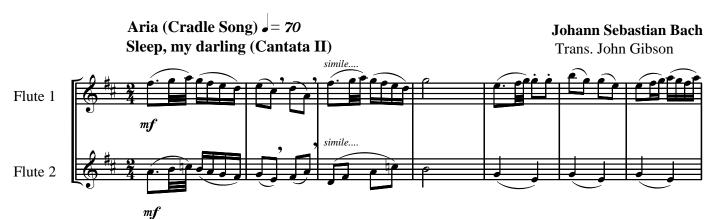

## About the piece

|  | Title:           | Aria: Cradle Song [From Christmas Oratorio]                                                                                                                                                                                                                                                                                                       |
|--|------------------|---------------------------------------------------------------------------------------------------------------------------------------------------------------------------------------------------------------------------------------------------------------------------------------------------------------------------------------------------|
|  | Composer:        | Bach, Johann Sebastian                                                                                                                                                                                                                                                                                                                            |
|  | Arranger:        | Gibson, John                                                                                                                                                                                                                                                                                                                                      |
|  | Licence:         | Copyright 2006 by JB Linear Music                                                                                                                                                                                                                                                                                                                 |
|  | Instrumentation: | 2 flutes                                                                                                                                                                                                                                                                                                                                          |
|  | Style:           | Christmas, Carols                                                                                                                                                                                                                                                                                                                                 |
|  | Comment:         | JS Bach's Christmas Oratorio is a group of cantatas<br>written for performance during the Christmas season.<br>This aria is a cradle song, "Sleep, My Darling" from<br>Cantata II. It is set for flute duet. Beautiful music for<br>your Christmas playing, this is part of a set of four<br>pieces from Bach's Christmas Oratorio available from |
|  |                  |                                                                                                                                                                                                                                                                                                                                                   |

## **Selections from Bach's Christmas Oratorio**

For Flute Duet

© 2006 by JB Linear Music