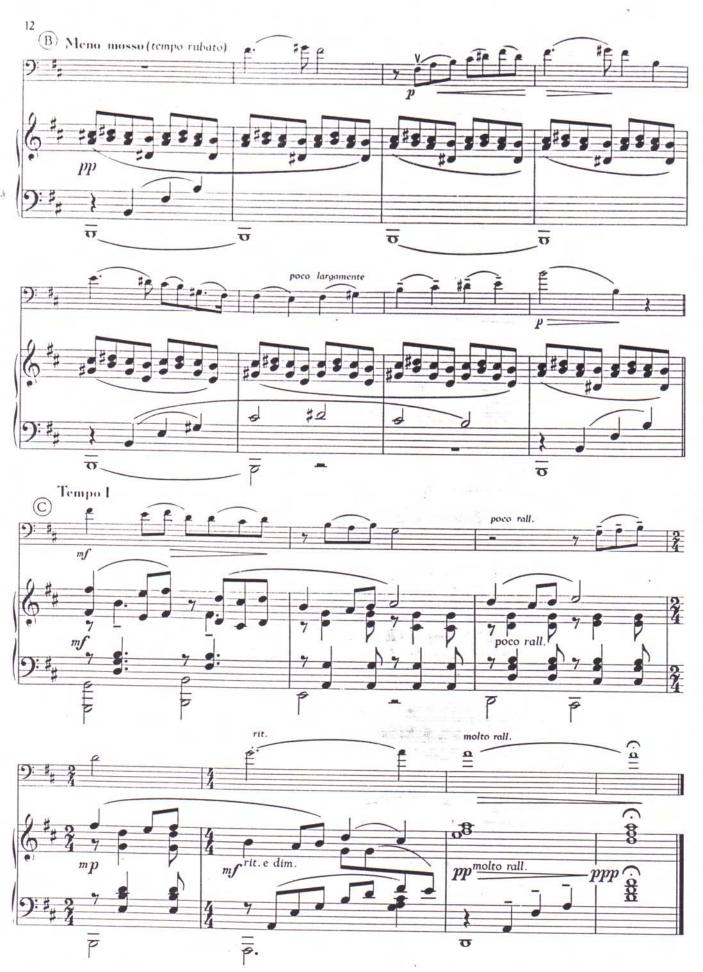

## 8. Lento

(from Five Pieces in Popular Mood)

R. SCHUMANN (1810-1856)

13. Sicilienne

G. FAURE, Op. 78 (1830 -1914

14. Allegro

(from Violin Sonata, Op. 1, No. 15)

G. F. HANDEL (1685-1759) Transcribed and edited by O. Deri