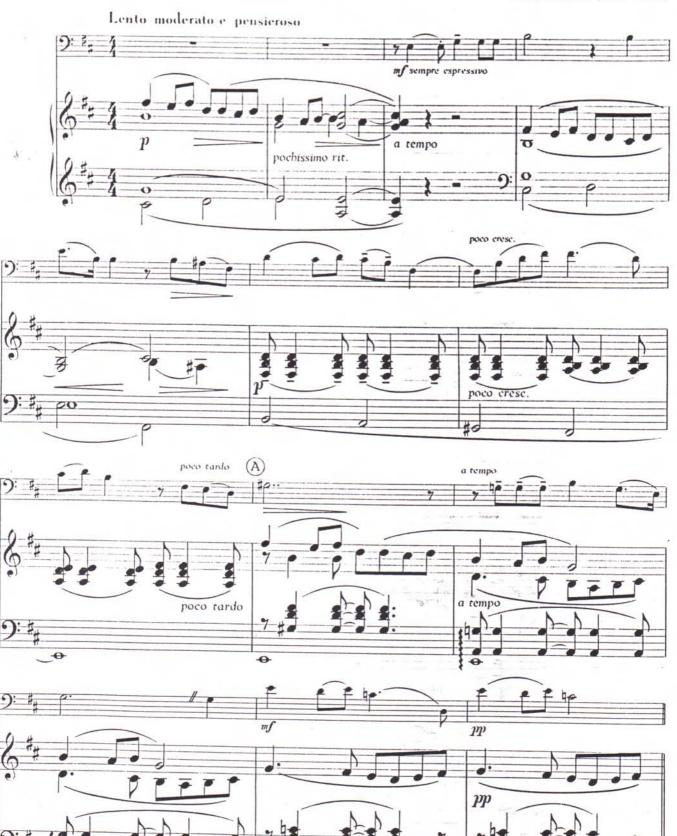

## 8. Lento

(from Five Pieces in Popular Mood)

R. SCHUMANN (1810-1856)

13. Sicilienne

G. FAURE, Op. 78 (1830 -1914

14. Allegro

(from Violin Sonata, Op. 1, No. 15)

G. F. HANDEL (1685-1759) Transcribed and edited by O. Deri